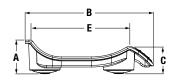

## **Dimensions**

|        | Inches | Centimeters |
|--------|--------|-------------|
| Α      | 3.9    | 9.9         |
| B<br>C | 15.0   | 38.1        |
| С      | 3.1    | 7.9         |
| D      | 23.6   | 60.9        |
| E      | 11     | 27.9        |