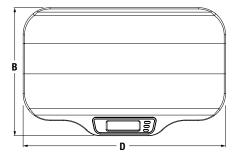

## **Dimensions**

|        | Inches | Centimeters |
|--------|--------|-------------|
| Α      | 3.9    | 9.9         |
| B<br>C | 15.0   | 38.1        |
| С      | 3.1    | 7.9         |
| D      | 23.6   | 60.9        |
| E      | 11     | 27.9        |