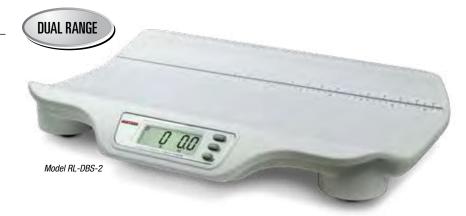

# RL-DBS-2 Digital Baby Scale Dual Range

#### Capacity:

0-22 lb x 0.2 oz (0-10 kg x 5 g) 22-44 lb x 0.5 oz (10-20 kg x 10 g)

## **Standard Features**

- Large easy-to-read one-inch LCD display
- Dual-range capacity for increased precision from 0-22 lb
- · Accuracy within five grams
- · Lb or kg locking capability
- · Recall function to view last weight
- Automatic shut-off for long battery life
- Built-in measuring tape 0-22.5 in (0-57 cm)
- Optional carrying case