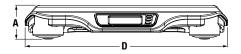

## **Dimensions**

|        | Inches | Centimeters |
|--------|--------|-------------|
| Α      | 3.9    | 9.9         |
| B<br>C | 15.0   | 38.1        |
| С      | 3.1    | 7.9         |
| D      | 23.6   | 60.9        |
| E      | 11     | 27.9        |

## **Standard Features**

- Large easy-to-read one-inch LCD display
- Dual-range capacity for increased precision from 0-22 lb
- · Accuracy within five grams
- · Lb or kg locking capability
- · Recall function to view last weight
- Automatic shut-off for long battery life
- Built-in measuring tape 0-22.5 in (0-57 cm)
- Optional carrying case