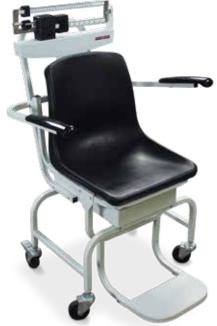

# RL-MCS Mechanical Chair Scale 16 Inch Wide Seat

# **Standard Features**

- Capacity: Lb only beam 440 lb x 4 oz; kg only beam 200 kg x 100 g
- · Swing-up arms for easy access and exit
- · Fold up footrest
- · Sturdy enameled, steel frame
- · Dual read painted beam
- Polypropylene seat with ABS armrest
- · Heavy duty wheels: two back wheels lock, two front wheels swivel

Model RL-MCS-LB