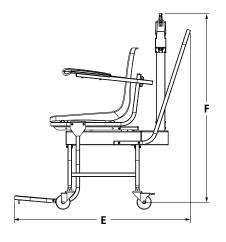

# **Dimensions**

|   | Inches | Centimeters |
|---|--------|-------------|
| Α | 21.5   | 54.7        |
| В | 14.2   | 36          |
| С | 14.8   | 37.5        |
| D | 16     | 40.6        |
| E | 35.7   | 90.8        |
| F | 38.4   | 97.5        |