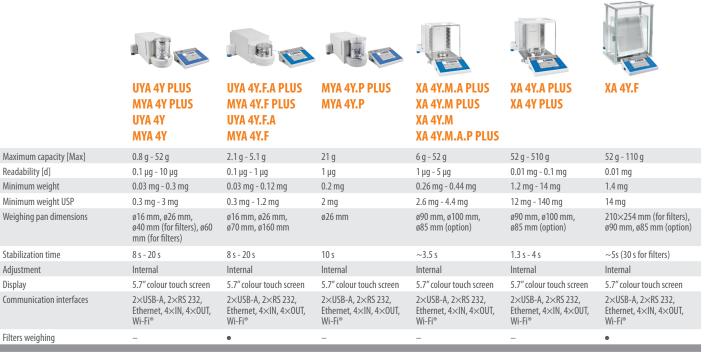

y – with sd  $\leq$  1d combined with USP regulations conformity (Section 41 and 1251) make 4Y balances a new standard for mass measurement quality.

## **Ergonomics and safety**

Wireless communication between balance terminal and a weighing unit make it possible to comfortably operate 4Y series balances in laminar air flow cabinets and fume cupboards.

# **Remote control operation**

Wi-Fi<sup>®</sup> offers wireless transfer of data recorded by 4Y balance to any portable device powered by iOS or Android systems using special applications intended for data management.

### Data safety

Every single 4Y balance features ALIBI memory designed to provide protection and automatic recording of your measurements. Options such as data preview, copying and archiving are also available to users.



Wi-Fi® is a registered trademark of Wi-Fi Alliance